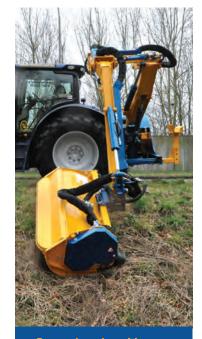

## Buzzard Evo Forward

The Buzzard Evo forward range has been specifically designed for the large scale contractor and agency.

With the added advantage of forward reach, give improved visibility for the operator along with a large choice in specification, and fully proportional controls.

Scan the QR code with a smart phon or tablet to instantly view the page.

Impressive reach 3 arm design gives versatile reach characteristics for flexibility around obstacles.

**Transport position** Folding 3rd arm allows compact transport position.

Forward reach position Enables mid-mounted head position with simplicity of rear mounted arm.