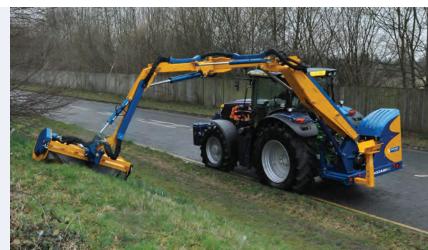

## Buzzard Evo Forward

The Buzzard Evo forward range has been specifically designed for the large scale contractor and agency.

With the added advantage of forward reach, give improved visibility for the operator along with a large choice in specification, and fully proportional controls.

Scan the QR code with a smart phon or tablet to instantly view the page.

Impressive reach 3 arm design gives versatile reach characteristics for flexibility around obstacles.

**Transport position** Folding 3rd arm allows compact transport position.

Forward reach position Enables mid-mounted head position with simplicity of rear mounted arm.