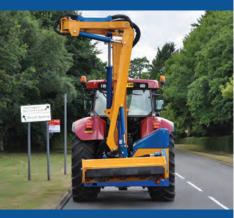

Scan the QR code with a smart phon or tablet to instantly view the page.

Impressive reach 3 arm design gives versatile reach characteristics for flexibility around obstacles.

**Transport position** Folding 3rd arm allows compact transport position.