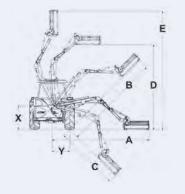

## **Working Reach**

Head used for calcs: 1.2 Pro-Cut

Pump type (Gear/Piston/Helical)

Pumparrangement (Twin/In-line)

Independent hydraulics

Oil cooler

|   | Buzzard Evo<br>FWD 7.25m T<br>(23'9") | Buzzard Evo<br>FWD 8.0m T<br>(26'3") |  |
|---|---------------------------------------|--------------------------------------|--|
| A | 7.19m/23'7"                           | 7.94m/26'1"                          |  |
| в | 7.27m/23'10"                          | 8.13m / 26'8"                        |  |
| с | 5.47m / 17'11″                        | 6.31m/20'8"                          |  |
| D | 6.8m/22'4"                            | 7.4m / 24′3″                         |  |
| E | 8.52m/27'11"                          | 9.24m/30'4"                          |  |
| x | 1.35m/4'7"                            | 1.35m/4'7"                           |  |
| Y | 1.00m/3'4"                            | 1.00m/3'4"                           |  |