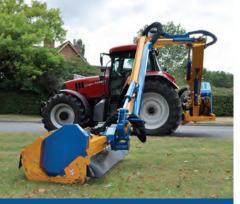

## Buzzard Evo Forward

The Buzzard Evo forward range has been specifically designed for the large scale contractor and agency.

With the added advantage of forward reach, give improved visibility for the operator along with a large choice in specification, and fully proportional controls.

Scan the QR code with a smart phon or tablet to instantly view the page.

Impressive reach 3 arm design gives versatile reach characteristics for flexibility around obstacles.

**Transport position** Folding 3rd arm allows compact transport position.

Forward reach position Enables mid-mounted head position with simplicity of rear mounted arm.