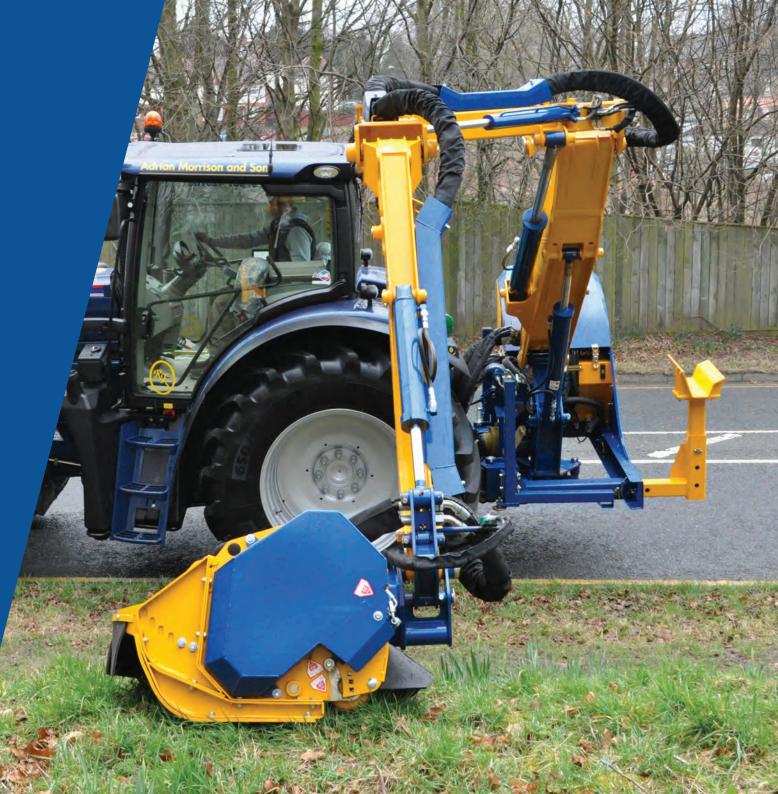

## Buzzard Evo Forward

The Buzzard Evo forward range has been specifically designed for the large scale contractor and agency.

With the added advantage of forward reach, give improved visibility for the operator along with a large choice in specification, and fully proportional controls.

## **Key Features**

- 7.25m or 8m reach
- 1.2m or 1.5m cutting heads
- Oil cooled as standard
- ICS fully proportional controls

Want to know more about the Buzzard Evo Fwd range? Scan the QR code with a smart phone

Scan the QR code with a smart phon or tablet to instantly view the page.

Impressive reach 3 arm design gives versatile reach characteristics for flexibility around obstacles.

**Transport position** Folding 3rd arm allows compact transport position.

Forward reach position Enables mid-mounted head position with simplicity of rear mounted arm.