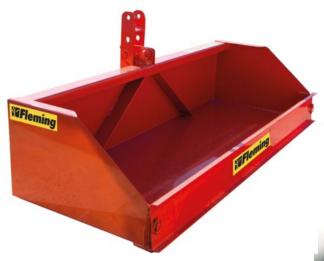

## Compact Tipping Transport Boxes (TB4C, TB5C)

For light use for small holders, parkland & sports pitch maintenance

- Suitable for all compact and sub compact tractors
- Solid construction from 3mm reinforced steel plate
- Independent hitch mechanism
- Double jaw lift arm pin support
- Easy to remove back door
- Reinforced, fabricated body
- Cat 1 pins supplied
- Maximum load for TB4C (120kg)
- Maximum load for TB5C (140kg)

| Model | Weight<br>(kg) | Width<br>(mm) | Height (mm) | Depth<br>(mm) | Capacity<br>(m <sup>3</sup> ) | Max<br>HP | Body<br>material<br>(mm) | Lift pin |
|-------|----------------|---------------|-------------|---------------|-------------------------------|-----------|--------------------------|----------|
| TB4C  | 81             | 1260          | 340         | 590           | 0.24                          | 40        | 3                        | cat.1    |
| TB5C  | 90             | 1510          | 340         | 590           | 0.30                          | 40        | 3                        | cat.1    |