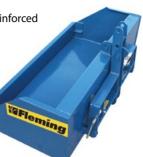

## Standard Tipping Transport Boxes (TB4, TB5)

- To suit tractors from 20-65 hp
- Solid construction from 3mm reinforced steel plate
- Double jaw lift arm pin support
- Robust independent tipping hitch mechanism
- Easy to remove back door
- Cat 1 lift pins supplied
- Maximum load for TB4 160kg
- Maximum load for TB5 200kg

Designed for a more heavy duty workload around the farm or park such as moving stones, gravel, soil etc.

Designed for higher horse power tractors but still remains a low cost, value for money product for getting the job done.

- To suit tractors from 65-100 hp
- Solid construction from 5mm reinforced steel plate
- Heavy duty independent tipping hitch mechanism
- Cat 2 lift pin supplied
- Maximum load for HD6 500kg

| Model | Weight<br>(kg) | Width<br>(mm) | Height (mm) | Depth<br>(mm) | Capacity<br>(m³) | Max<br>HP | Body<br>material<br>(mm) | Lift pin |
|-------|----------------|---------------|-------------|---------------|------------------|-----------|--------------------------|----------|
| TB4   | 128            | 1260          | 510         | 780           | 0.42             | 50        | 3                        | cat.1    |
| TB5   | 138            | 1510          | 510         | 780           | 0.51             | 60        | 3                        | cat.1    |
| HD6   | 241            | 1830          | 510         | 780           | 0.61             | 90        | 5                        | cat.2    |