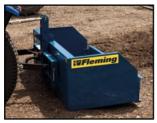

- To suit tractors from 65-100 hp
- Solid construction from 5mm reinforced steel plate
- Heavy duty independent tipping hitch mechanism
- Cat 2 lift pin supplied
- Maximum load for HD6 500kg

| Model | Weight<br>(kg) | Width<br>(mm) | Height (mm) | Depth<br>(mm) | Capacity<br>(m³) | Max<br>HP | Body<br>material<br>(mm) | Lift pin |
|-------|----------------|---------------|-------------|---------------|------------------|-----------|--------------------------|----------|
| TB4   | 128            | 1260          | 510         | 780           | 0.42             | 50        | 3                        | cat.1    |
| TB5   | 138            | 1510          | 510         | 780           | 0.51             | 60        | 3                        | cat.1    |
| HD6   | 241            | 1830          | 510         | 780           | 0.61             | 90        | 5                        | cat.2    |